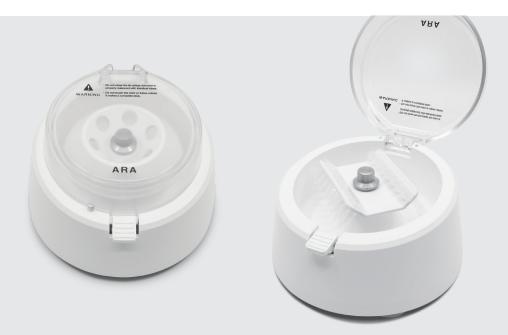

## Features

- One spin action simply by closing the lid
- Safety stop by opening the lid
- $\cdot$  Selectable operation modes between short spin and continuous 15 minutes
- Interchangeable rotors for 6 micro tubes and 2 PCR strips
- Electro sensitive non-contacting lid sensor

## **Technical Specifications**

| Max. RPM                | 6,500 RPM                                              |
|-------------------------|--------------------------------------------------------|
| Max. RCF                | 2,234 x g (1.5/2.0 mL Tube) / 2,182 x g (PCR Strip)    |
| Capacity                | 6 x 1.5/2.0 mL, 2 x 8-Tube PCR Strip                   |
| ACC Time to Max Speed   | 3 sec                                                  |
| DEC Time from Max Speed | 4 sec                                                  |
| Operation Mode          | Selectable, Short Spin (10 sec) or Continuous (15 min) |
| Dimension (W x D x H)   | 150 x 150 x 90 mm                                      |
| Weight                  | 650 g                                                  |
| Power Supply            | AC 100~240V, 50/60 Hz, 2A                              |
| Cat no.                 | AC-mini6                                               |
|                         |                                                        |